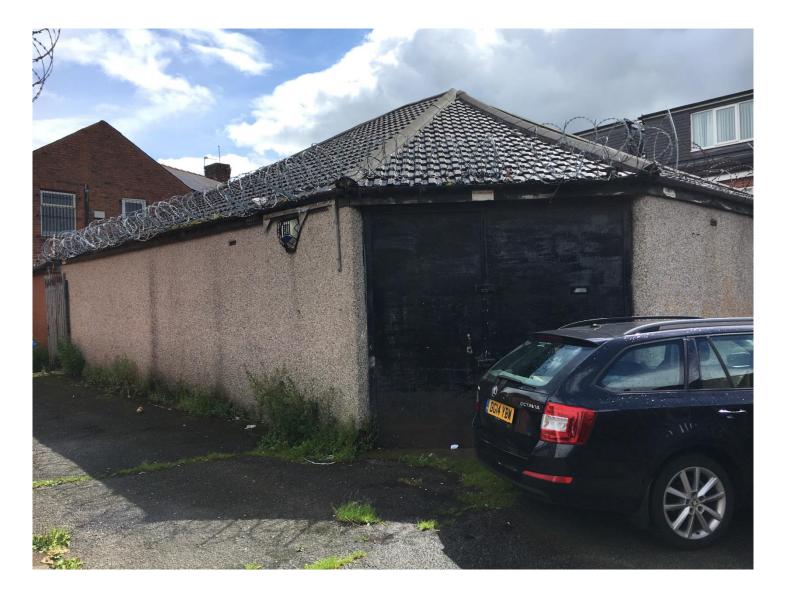

### Location

Situated to the rear of 43 Blackpool Road, close to its junction with Ribbleton Lane/Ribbleton Avenue and within easy reach of the motorway network at junction 31 of the M6.

## Description

A detached single-storey lock-up warehouse/storage unit.

Constructed with full height brick walls under a pitched concrete tiled roof with double loading access doors.

#### Accommodation

A rectangular unit with internal dimensions of approximately 33'10 wide x 40' 2 deep.

The net internal area extends to approximately 1,242 ft<sup>2</sup>/115 m<sup>2</sup>.

The unit has the benefit of fluorescent lighting throughout, a concrete floor overlaid with timber, storage racking and WC facilities.